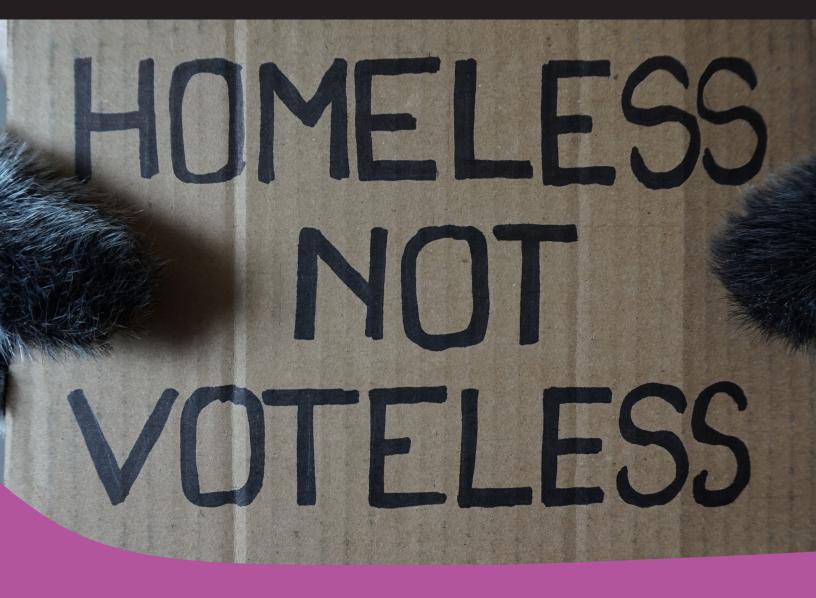

DID YOU KNOW? Shelters, soup kitchens, Band offices, and Inuit Local Authorities can issue a **Letter of Confirmation** of your identity.

Your VOTE is your VOICE - December 11, 2017!

You need <u>TWO pieces of identification</u> to vote in the Federal Election. The **confirmation** letter can be one piece. For a complete list of acceptable identification, please contact the NWTAC, your local shelter, day centre, or soup kitchen, or Band, Inuit, Hamlet, or Municipal office.